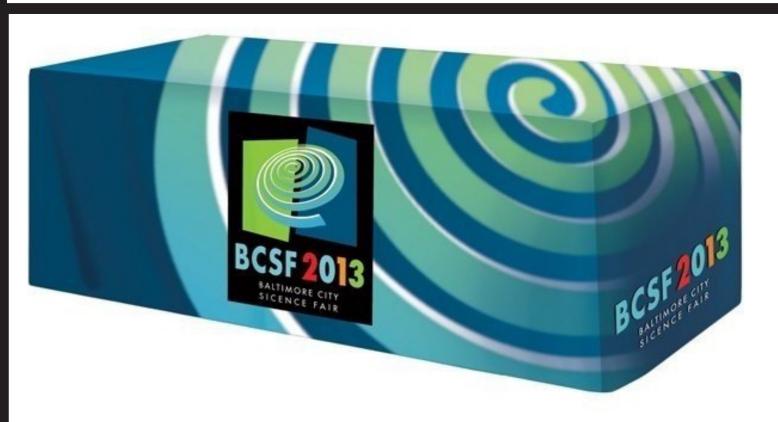

## **All Over Dye Sublimation 6' Table Cover** \$225.00

\* Covers all 4 sides of a standard 6' Table

-idin Blight

- \* A fitted table covers has sewn corners that fit snug against the table (like a fitted bed sheet)
- \* They are washable, flame resistant and easy to store

\* The four sided back is a closed back with no slit

\* Differences may occur in fabric weight, fabric finish, color, and overall size of the finished product

\* These variations are considered acceptable

\* Fits Table Size 72" (w) x 29" (h) x 30" (d)

\* Material: 100% Polyester. 5oz. per sq. yd. Flame retardent NFPA 701 Standard